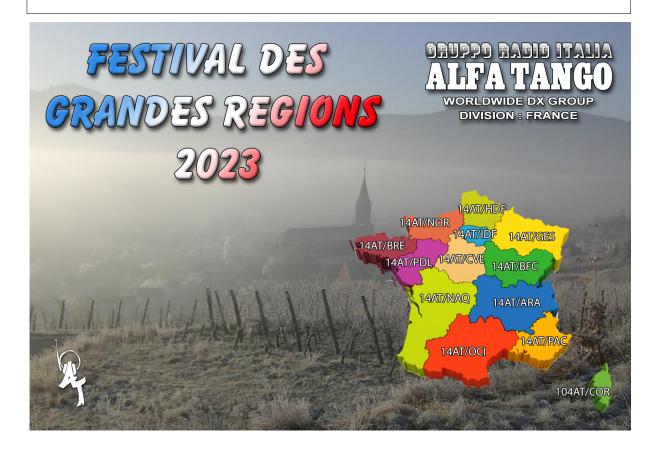

# The 13 new large regions of France that will be activated will have the following call signs:

Auvergne-Rhône-Alpes 14AT/ARA Bourgogne-France-Comté 14AT/BFC Bretagne 14AT/BRE Centre-Val de Loire 14AT/CVL Corse 104AT/COR **Grand-Est** 14AT/GES Hauts de France 14AT/HDF Île-de-France 14AT/IDF Normandie 14AT/NOR Nouvelle-Aquitaine 14AT/NAQ Occitanie 14AT/OCI Pays de Loire 14AT/PDL Provence-Alpes-Côte d'Azur 14AT/PAC